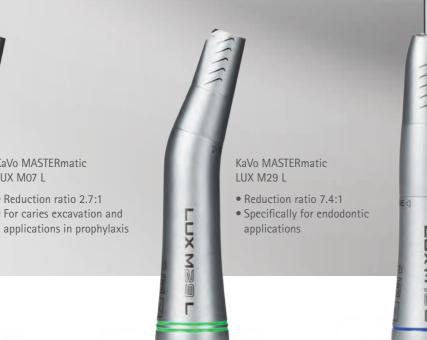

Easy to change: KaVo INTRA heads fit on all KaVo shanks.

Reduction ratio 2.7:1

For caries excavation and