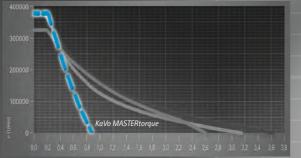

# Maximum power. Silent. Relaxed working.

KaVo MASTERtorque – experience a completely new level of power with 23 watts peak power. Best conditions for comfortable and efficient preparation work.