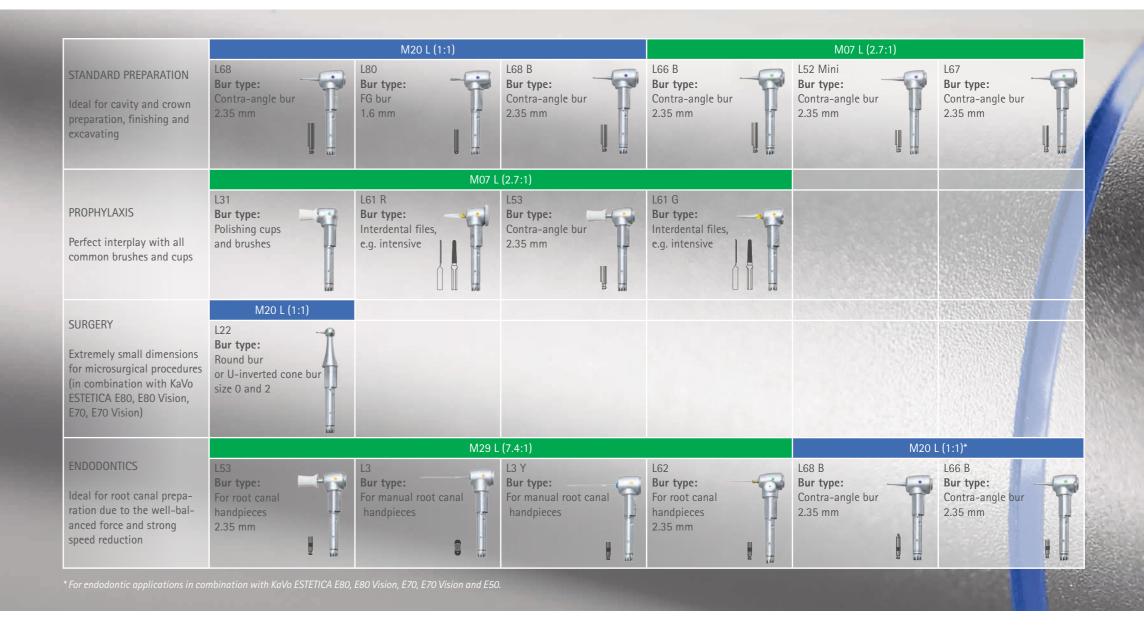

# Small head, big difference.

KaVo MASTERmatic M25 L and M05 L mini speed-increasing handpieces.

The combination of head size, angle combination, hard metal bur guide, Triple Gear and exchangeable spray filter makes for the best high-speed contra-angle handpiece that is commercially available.

- Best visibility due to reduced head dimensions and an improved angle of view (H = 13.5 mm;  $\emptyset$  = 10.3 mm)
- Amazingly guiet operation for relaxed work without vibrations thanks to Triple-Gear technology
- More free space due to the patented KaVo 100°/19° head/knee angle combination
- More safety: Exchangeable spray microfilter ensures optimal cooling and prevents thermal damage to the tooth
- New product in the MASTERmatic series: Speed-increasing handpiece M05 L with miniature head especially for short-stem bur (16.5 mm). This is a major benefit if access is very difficult, such as, in the treatment of children and elderly patients.

### 14 exchangeable heads for maximum flexibility.

Whatever you intend to do, our broad range of INTRA heads always puts the optimal head in your hands. Select the head that suits your needs and combine it with a contra-angle handpiece shank. For all applications, for the best results.

Easy to change: KaVo INTRA heads fit on all KaVo shanks.

Reduction ratio 2.7:1

For caries excavation and

**APPLICATIONS** 

PROPHYLAXIS AND PERIODONTOLOGY

**ENDODONTICS** 

MINIMALLY-INVASIVE CARIES THERAPY

PREPARATION

SURGER