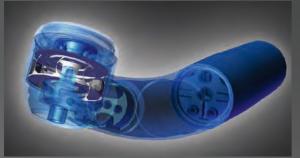

Triple-Gear system: powerful, silent, low-vibration rotation due to its first-class gear system.

throughout the world, the KaVo GENTLEpower 25 LP

#### MAXIMUM PRECISION

- Triple-Gear technology
- Hard metal bur quide
- Ergonomic design