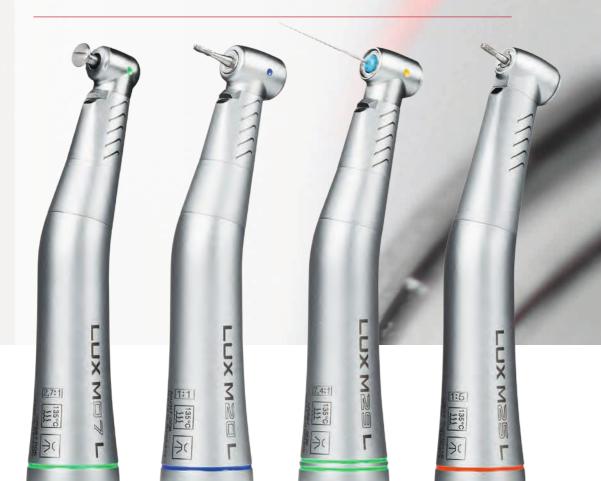

# Small head, big difference.

KaVo MASTERmatic M25 L and M05 L mini speed-increasing handpieces.

The combination of head size, angle combination, hard metal bur guide, Triple Gear and exchangeable spray filter makes for the best high-speed contra-angle handpiece that is commercially available.

- Best visibility due to reduced head dimensions and an improved angle of view (H = 13.5 mm;  $\emptyset$  = 10.3 mm)
- Amazingly guiet operation for relaxed work without vibrations thanks to Triple-Gear technology
- More free space due to the patented KaVo 100°/19° head/knee angle combination
- More safety: Exchangeable spray microfilter ensures optimal cooling and prevents thermal damage to the tooth
- New product in the MASTERmatic series: Speed-increasing handpiece M05 L with miniature head especially for short-stem bur (16.5 mm). This is a major benefit if access is very difficult, such as, in the treatment of children and elderly patients.