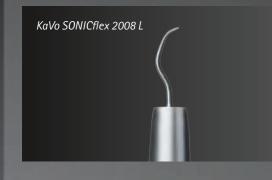

# The efficient all-rounder for your practice.

The wide range of options offered by the KaVo SONICflex will soon make this one of your most used handpieces. Choose the right tip for your applications, from the wide range of options.

- More than 50 tips and therefore more applications than any other air-scaler
- For all applications
- Available with Sirona coupling

The air scaler offers true peak performance in terms of its flexibility. Its large selection of tips supports a broad application range. Thanks to the patented KaVo procedure, the tips can be changed easily and rapidly by a single twist.

Your KaVo SONICflex is the most powerful and quietest air scaler of its class. Definitely the handpiece with the broadest range of applications. It supports your work with adjustable power levels, for every indication – powerful and precise.