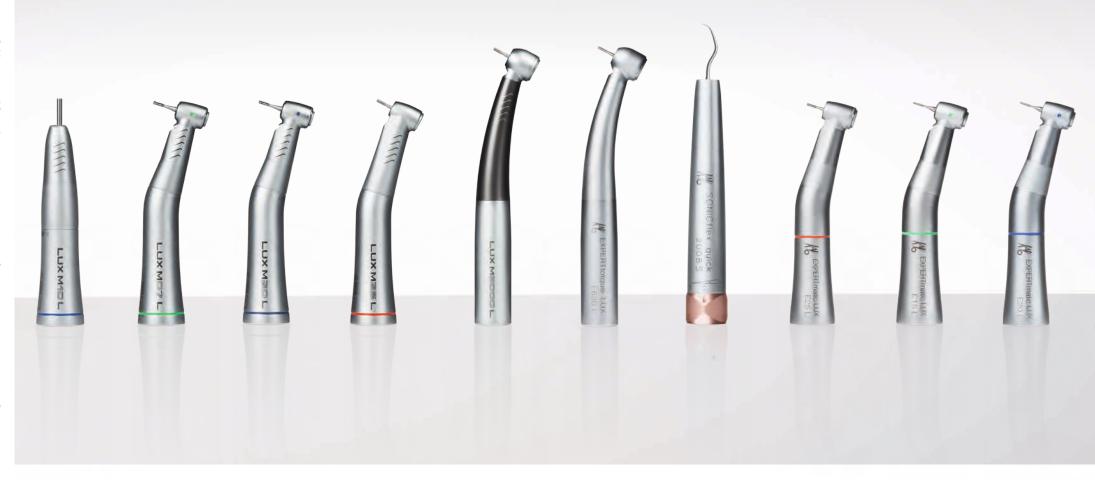

ge of options.

- More than 50 tips and therefore more applications than any other air-scaler
- For all applications
- Available with Sirona coupling



The air scaler offers true peak performance in terms of its flexibility. Its large selection of tips supports a broad application range. Thanks to the patented KaVo procedure, the tips can be changed easily and rapidly by a single twist.



Your KaVo SONICflex is the most powerful and quietest air scaler of its class. Definitely the handpiece with the broadest range of applications. It supports your work with adjustable power levels, for every indication – powerful and precise.

**APPLICATIONS** 

PROPHYLAXIS AND PERIODONTOLOGY

**ENDODONTICS** 

MINIMALLY-INVASIVE CARIES THERAPY

PREPARATION

SURGER



# KaVo Handpieces - a strong team.