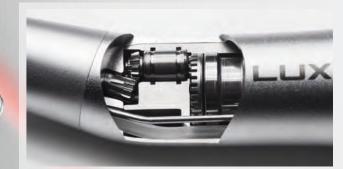

#### MAXIMUM PRECISION

- Triple-Gear technology
- Hard metal bur quide
- Ergonomic design

Triple-Gear system: powerful, silent, low-vibration rotation due to its first-class gear system.

throughout the world, the KaVo GENTLEpower 25 LP