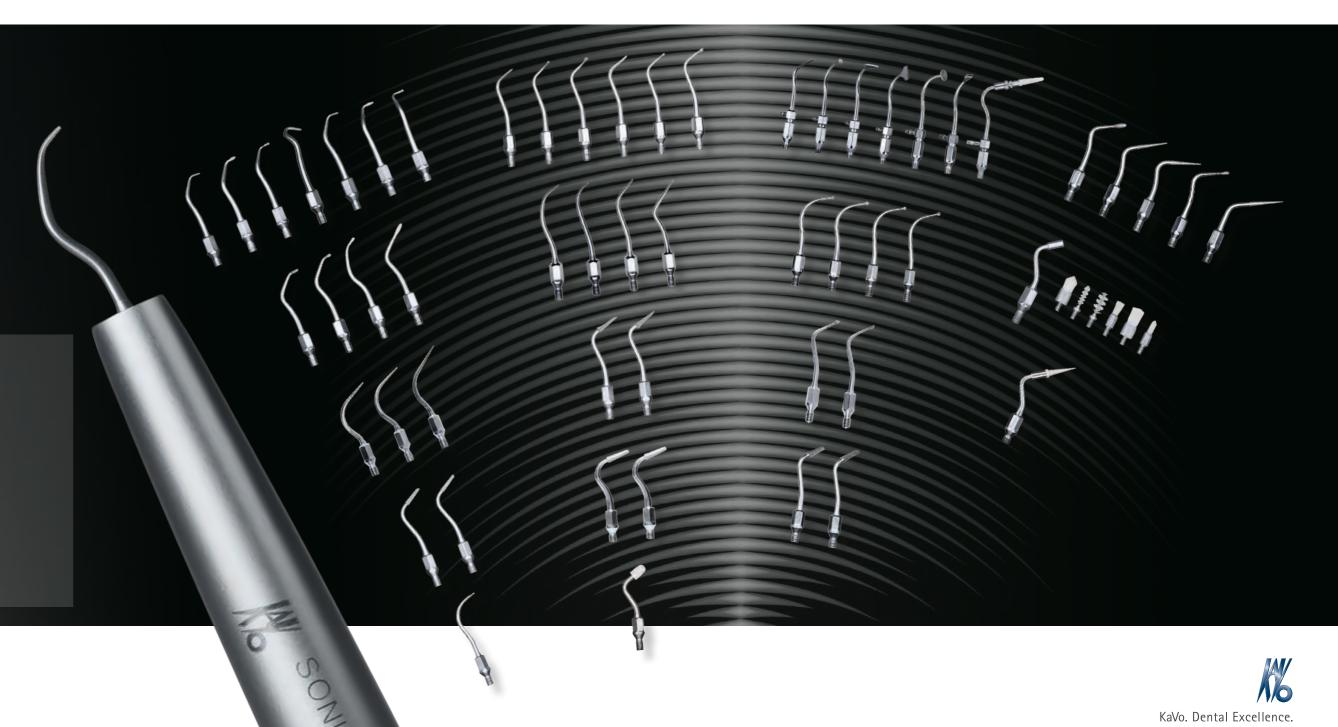

# The efficient all-rounder for your practice.

The wide range of options offered by the KaVo SONICflex will soon make this one of your most used handpieces. Choose the right tip for your applications, from the wide range of options.

- More than 50 tips and therefore more applications than any other air-scaler
- For all applications
- Available with Sirona coupling

The air scaler offers true peak performance in terms of its flexibility. Its large selection of tips supports a broad application range. Thanks to the patented KaVo procedure, the tips can be changed easily and rapidly by a single twist.

Your KaVo SONICflex is the most powerful and quietest air scaler of its class. Definitely the handpiece with the broadest range of applications. It supports your work with adjustable power levels, for every indication – powerful and precise.