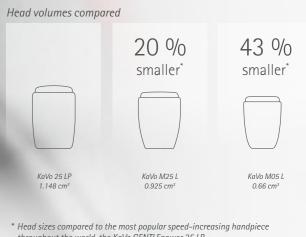

# Small head, big difference.

KaVo MASTERmatic M25 L and M05 L mini speed-increasing handpieces.

The combination of head size, angle combination, hard metal bur guide, Triple Gear and exchangeable spray filter makes for the best high-speed contra-angle handpiece that is commercially available.

- Best visibility due to reduced head dimensions and an improved angle of view (H = 13.5 mm;  $\emptyset$  = 10.3 mm)
- Amazingly guiet operation for relaxed work without vibrations thanks to Triple-Gear technology
- More free space due to the patented KaVo 100°/19° head/knee angle combination
- More safety: Exchangeable spray microfilter ensures optimal cooling and prevents thermal damage to the tooth
- New product in the MASTERmatic series: Speed-increasing handpiece M05 L with miniature head especially for short-stem bur (16.5 mm). This is a major benefit if access is very difficult, such as, in the treatment of children and elderly patients.