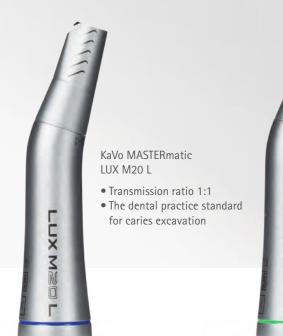

#### KaVo MASTERmatic LUX M10 L

- Transmission ratio 1:1
- For simple work in extra-oral technique such as prosthesis corrections