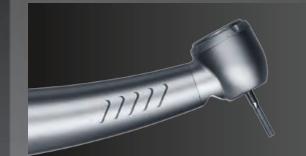

# Small head, big difference.

KaVo MASTERmatic M25 L and M05 L mini speed-increasing handpieces.

The combination of head size, angle combination, hard metal bur guide, Triple Gear and exchangeable spray filter makes for the best high-speed contra-angle handpiece that is commercially available.

- Best visibility due to reduced head dimensions and an improved angle of view (H = 13.5 mm;  $\emptyset$  = 10.3 mm)
- Amazingly guiet operation for relaxed work without vibrations thanks to Triple-Gear technology
- More free space due to the patented KaVo 100°/19° head/knee angle combination
- More safety: Exchangeable spray microfilter ensures optimal cooling and prevents thermal damage to the tooth
- New product in the MASTERmatic series: Speed-increasing handpiece M05 L with miniature head especially for short-stem bur (16.5 mm). This is a major benefit if access is very difficult, such as, in the treatment of children and elderly patients.